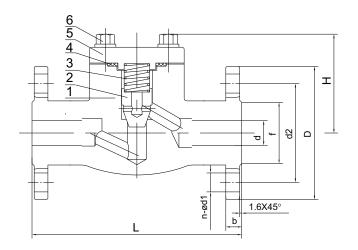

#### Construciton is as follows:

Full Port or Conventional Port
Face to Face according to ANSI B16.10
Flanges according to ANSI B16.5
Integral body flange
Bolted bonnet with spiral-wound gasket

| <b>DIMENSIONS</b> unit:mm |    |    |       |     |    |       |     |     |  |  |
|---------------------------|----|----|-------|-----|----|-------|-----|-----|--|--|
| NPS                       | d  | f  | d2    | D   | b  | n-ød1 | L   | Н   |  |  |
| 1/2                       | 13 | 35 | 66.5  | 95  | 15 | 4-16  | 152 | 61  |  |  |
| 3/4                       | 19 | 43 | 82.5  | 117 | 16 | 4-16  | 178 | 61  |  |  |
| 1                         | 25 | 51 | 89.0  | 124 | 18 | 4-16  | 203 | 79  |  |  |
| 1-1/4                     | 32 | 64 | 98.5  | 133 | 19 | 4-16  | 216 | 95  |  |  |
| 1-1/2                     | 38 | 73 | 114.5 | 156 | 21 | 4-22  | 229 | 103 |  |  |
| 2                         | 51 | 92 | 127   | 165 | 23 | 8-19  | 267 | 118 |  |  |

### **MATERIALS LIST**

| NO | Name        | MATERIAL      |         |               |  |  |
|----|-------------|---------------|---------|---------------|--|--|
| 1  | BODY        | A105          | A304(L) | F316(L        |  |  |
| 2  | PISTON DISC | A182 F6       | A304(L) | F316(L)       |  |  |
| 3  | SPRING      | F304          | F316    |               |  |  |
| 4  | GASKET      | F304+GRAPHITE |         | F316+GRAPHITE |  |  |
| 5  | BONNET      | A105          | A304(L) | F316(L)       |  |  |
| 6  | BOLT        | A193 B7       | A193 B8 |               |  |  |