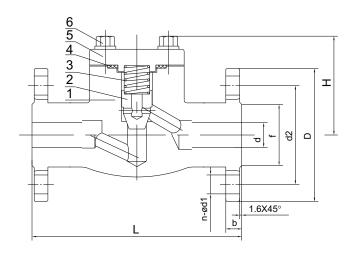

#### **DIMENSIONS** unit:mm NPS d2 D n-ød1 Н 1/2 13 35 60.5 89 4-16 108 61 3/4 19 43 70.0 98 4-16 117 61 25 51 79.5 108 4-16 127 79 1-1/4 89.0 117 16 4-16 140 95 165 1-1/2 38 73 98.5 127 17.5 4-22 103 2 51 92 120.5 152 19 8-19 203 118

## MATERIALS LIST

| 1117 (1 E1 (1) (E0 E10 1 |             |          |                     |         |
|--------------------------|-------------|----------|---------------------|---------|
| NO                       | Name        | MATERIAL |                     |         |
| 1                        | BODY        | A105     | A304(L)             | F316(L  |
| 2                        | PISTON DISC | A182 F6  | A304(L)             | F316(L) |
| 3                        | SPRING      | F304     | F316                |         |
| 4                        | GASKET      | F304+GRA | PHITE F316+GRAPHITE |         |
| 5                        | BONNET      | A105     | A304(L)             | F316(L) |
| 6                        | BOLT        | A193 B7  | A193 B8             |         |