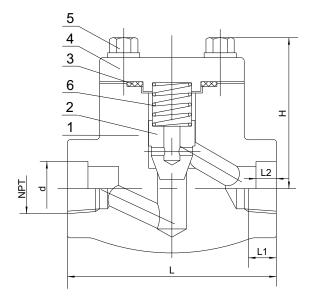

## Construciton is as follows :

Full Port or Conventional Port Piston check Spring available on request Socket weld Ends to ASME B16.11 Screwed Ends (NPT) to ANSI/ASME B1.20.1

| DIMENSIONS unit:mm |      |    |       |    |     |     |  |  |
|--------------------|------|----|-------|----|-----|-----|--|--|
| NPS                | d    | L2 | NPT   | L1 | L   | Н   |  |  |
| 1/2                | 21.8 | 10 | 1/2   | 15 | 111 | 82  |  |  |
| 3/4                | 27   | 13 | 3/4   | 18 | 111 | 82  |  |  |
| 1                  | 34   | 13 | 1     | 18 | 120 | 110 |  |  |
| 1-1/4              | 42.5 | 13 | 1-1/4 | 19 | 152 | 120 |  |  |
| 1-1/2              | 48.5 | 13 | 1-1/2 | 19 | 172 | 130 |  |  |
| 2                  | 61   | 16 | 2     | 25 | 220 | 150 |  |  |

## MATERIALS LIST

| NO | Name        | MATERIAL      |         |               |  |  |
|----|-------------|---------------|---------|---------------|--|--|
| 1  | BODY(SEAT)  | A105+ER410    | F304(L) | F316(L        |  |  |
| 2  | PISTON DISC | A182 F6       | F304(L) | F316(L)       |  |  |
| 3  | GASKET      | F304+GRAPHITE |         | F316+GRAPHITE |  |  |
| 4  | BONNET      | A105          | F304(L) | F316(L)       |  |  |
| 5  | BOLT        | A193 B7       | A193 B8 |               |  |  |
| 6  | SPRING      | F304          | F316    |               |  |  |