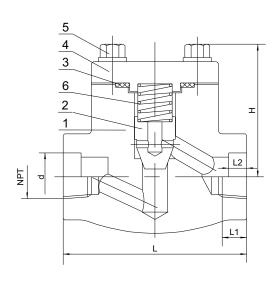

| <b>DIMENSIONS</b> unit:mm |     |      |    |     |    |     |     |  |
|---------------------------|-----|------|----|-----|----|-----|-----|--|
|                           | NPS | d    | L2 | NPT | L1 | L   | Н   |  |
|                           | 1/2 | 21.8 | 10 | 1/2 | 15 | 76  | 76  |  |
|                           | 3/4 | 27   | 13 | 3/4 | 18 | 92  | 92  |  |
|                           | 1   | 34   | 13 | 1   | 18 | 106 | 106 |  |

| NPS   | d    | L2 | NPT   | L1 | L   | Н   |
|-------|------|----|-------|----|-----|-----|
| 1/2   | 21.8 | 10 | 1/2   | 15 | 76  | 76  |
| 3/4   | 27   | 13 | 3/4   | 18 | 92  | 92  |
| 1     | 34   | 13 | 1     | 18 | 106 | 106 |
| 1-1/4 | 42.5 | 13 | 1-1/4 | 19 | 120 | 120 |
| 1-1/2 | 48.5 | 13 | 1-1/2 | 19 | 140 | 140 |
| 2     | 61   | 16 | 2     | 25 | 144 | 144 |

## **MATERIALS LIST**

| NO | Name        | MATERIAL      |         |               |  |  |
|----|-------------|---------------|---------|---------------|--|--|
| 1  | BODY(SEAT)  | A105+ER410    | F304(L) | F316(L        |  |  |
| 2  | PISTON DISC | A182 F6       | F304(L) | F316(L)       |  |  |
| 3  | GASKET      | F304+GRAPHITE |         | F316+GRAPHITE |  |  |
| 4  | BONNET      | A105          | F304(L) | F316(L)       |  |  |
| 5  | BOLT        | A193 B7       | A193 B8 |               |  |  |
| 6  | SPRING      | F304          | F316    |               |  |  |